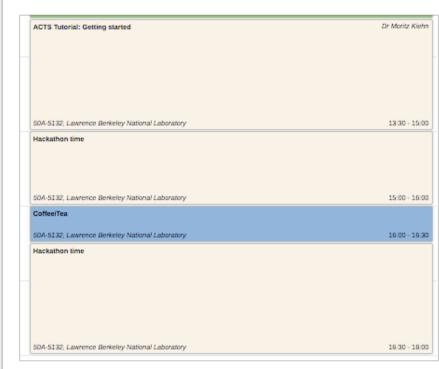

## **Today's Schedule**

## **Daily Schedule**

Today: Coffee @ 9:30 am; all other days: 9 am

Lunch: noon - 1:30 pm

Coffee: 4 pm

Schedule is a mix of talks, tutorials and hackathon time See <u>indico</u> for details

We'll end the workshop with a wrap up session at 2 pm on Friday