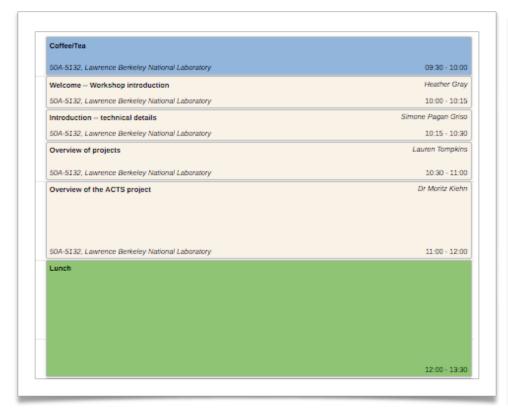

## **Daily Schedule**

Today: Coffee @ 9:30 am; all other days: 9 am

Lunch: noon - 1:30 pm

Coffee: 4 pm

Schedule is a mix of talks, tutorials and hackathon time See <u>indico</u> for details

We'll end the workshop with a wrap up session at 2 pm on Friday

## **Today's Schedule**