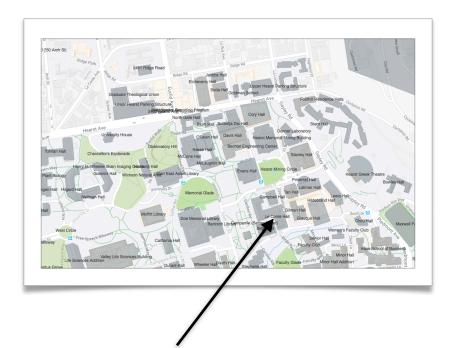

## Workshop Dinner: Wednesday evening

Dinner will be held on campus in Le Conte Hall in Room 375 starting at 6:30 pm

Food will be catered by **Comal** 

The price (including drinks) is \$25 a head, please pay Heather in cash or venmo (@Heather-Gray-19) by the end of Tuesday to obtain a dinner ticket.

Le Conte Hall: Wednesday Dinner at 6:30 pm