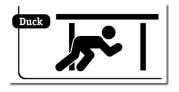

# Earthquake Response

**Drop** down on the floor

**Cover** under a sturdy desk, table or other furniture

**Hold** onto it and be prepared to move with the furniture

**Evacuate** to assembly area (usually in parking lot). Take personal items.