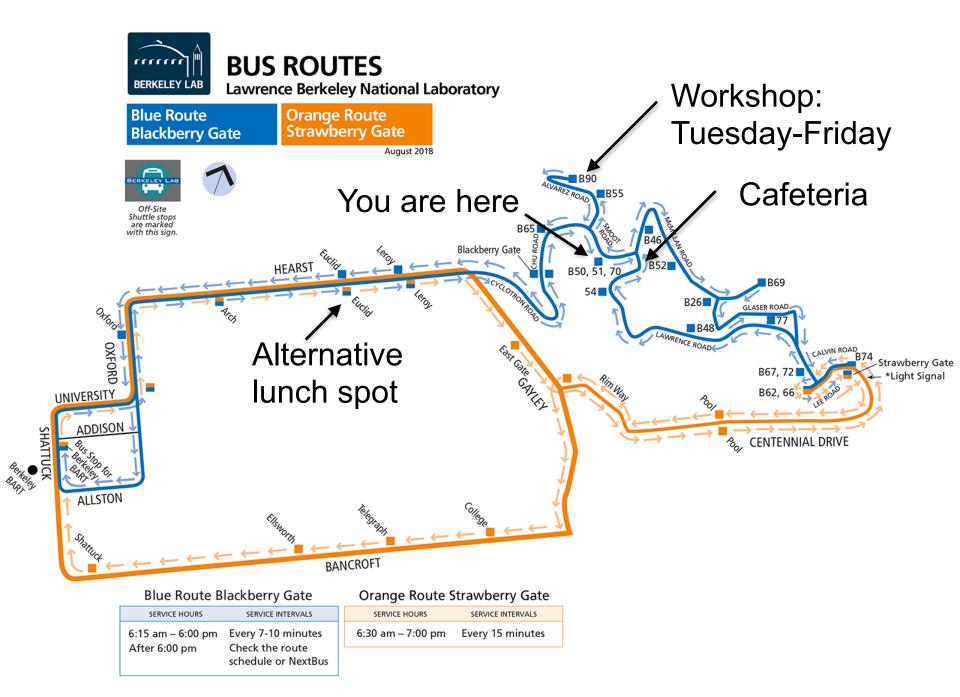

## **Daily Schedule**

Today: Coffee @ 9:30 am; all other days: 9 am

Lunch: noon - 1:30 pm

Coffee: 4 pm

Schedule is a mix of talks, tutorials and hackathon time See <u>indico</u> for details

We'll end the workshop with a wrap up session at 2 pm on Friday