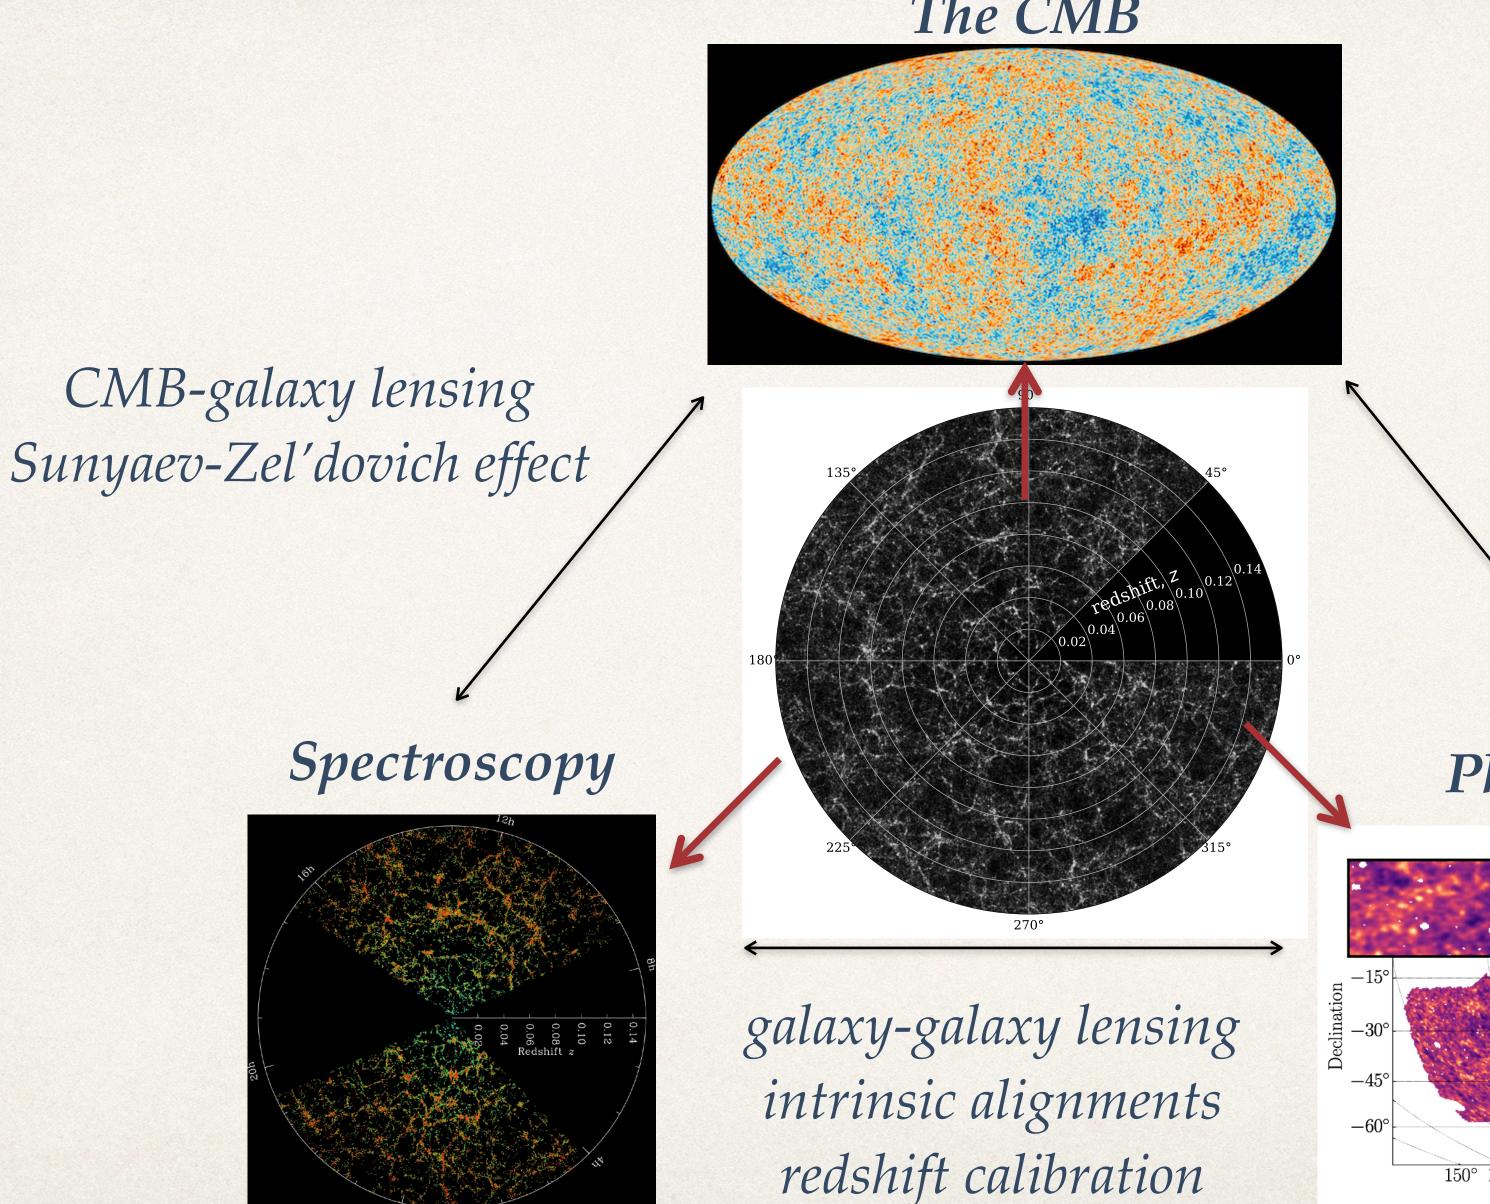

## Leveraging Cross Correlations to Detect New Physics

Andrina Nicola (AIfA) & Joe DeRose (LBNL)

CMB-galaxy lensing shear calibration redshift calibration Sunyaev-Zel'dovich effect CMB de-lensing

## Leveraging Cross Correlations to Detect New Physics

Andrina Nicola (AIfA) & Joe DeRose (LBNL)

The CMB

We currently lack the simulation capabilities required to take full advantage of cross-survey

analyses.