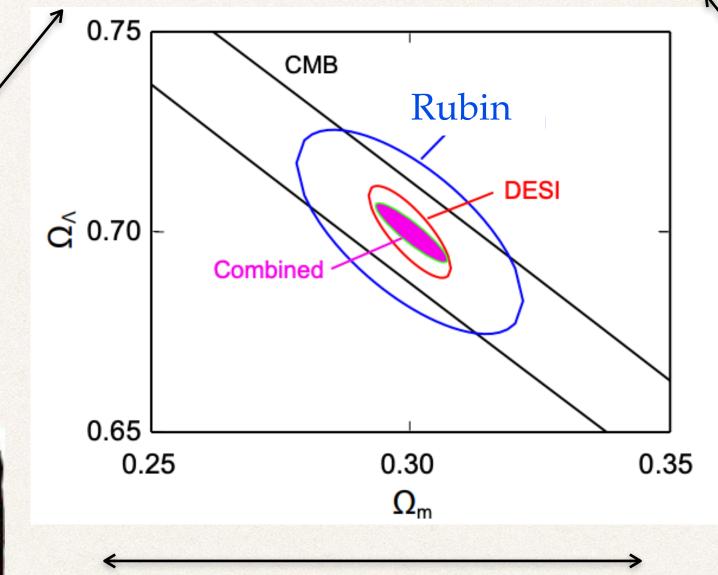

## Leveraging Cross Correlations to Detect New Physics

Andrina Nicola (AIfA) & Joe DeRose (LBNL)

CMB-galaxy lensing shear calibration redshift calibration Sunyaev-Zel'dovich effect CMB de-lensing

## Leveraging Cross Correlations to Detect New Physics

Andrina Nicola (AIfA) & Joe DeRose (LBNL)

The CMB

We currently lack the simulation capabilities required to take full advantage of cross-survey

analyses.