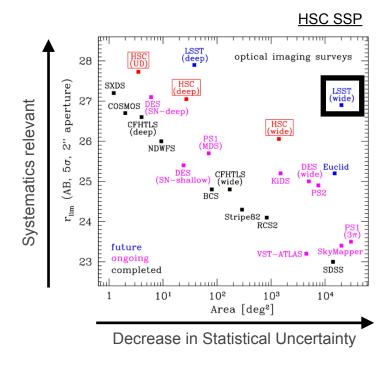

## SYNERGIES OF SURVEY PROGRAMS FOR COSMIC FRONTIER (MMRAU)

Photometric Survey teams like LSST-DESC derive cosmological information using images in broad optical filters to **maximize cosmological information**. **Systematics**, like e.g. error in distance or redshift measurements, **can be difficult to mitigate**.

**Spectroscopic** or narrow filter multi-band surveys complement these survey programs in current analyses. Future analyses will concentrate on multi-survey analyses exploiting complementary survey designs. Increase effort in development of necessary statistical methodology and experimental infrastructure.