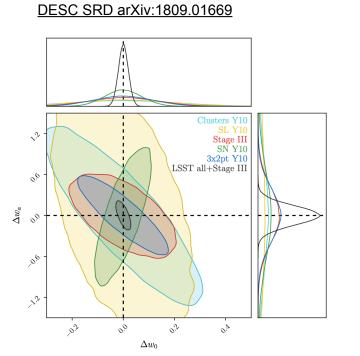

## SYNERGIES OF SURVEY PROGRAMS FOR COSMIC FRONTIER (MMRAU)

Photometric Survey teams like LSST-DESC derive cosmological information using images in broad optical filters to **maximize cosmological information**. **Systematics**, like e.g. error in distance or redshift measurements, **can be difficult to mitigate**.

**Spectroscopic** or narrow filter multi-band surveys complement these survey programs in current analyses. Future analyses will concentrate on multi-survey analyses exploiting complementary survey designs. Increase effort in development of necessary statistical methodology and experimental infrastructure.